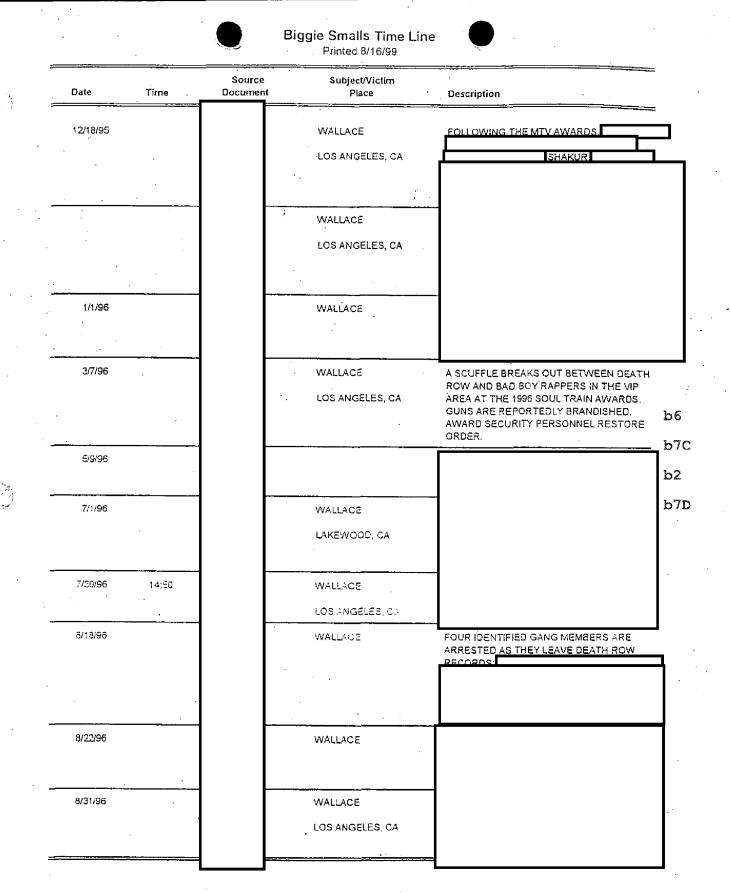

# FEDERAL BUREAU OF INVESTIGATION

| Precedence: ROUTINE                                                                                                                                                                                   |                                                                                        | Date:                                                            | 12/16/2002                                                |
|-------------------------------------------------------------------------------------------------------------------------------------------------------------------------------------------------------|----------------------------------------------------------------------------------------|------------------------------------------------------------------|-----------------------------------------------------------|
| To: Los Angeles                                                                                                                                                                                       | Attn:                                                                                  | A/ASAC                                                           |                                                           |
| From: Los Angeles<br>WCC-4<br>Contact: SA                                                                                                                                                             |                                                                                        |                                                                  |                                                           |
| Approved By:                                                                                                                                                                                          |                                                                                        |                                                                  |                                                           |
| Drafted By:                                                                                                                                                                                           |                                                                                        |                                                                  |                                                           |
| <b>Case ID #:</b> 194C-LA-23272                                                                                                                                                                       | 21                                                                                     |                                                                  | <b>b</b> 6                                                |
| Title: Offi                                                                                                                                                                                           | cer, Et Al;                                                                            |                                                                  | b7C                                                       |
| Los Angeles Poli<br>CHRISTOPHER WALL<br>aka Notorius B.I<br>CIVIL RIGHTS VIO<br>OO: Los Angeles                                                                                                       | ce Department;<br>ACE - Murder Vi<br>.G.;                                              | ctim;                                                            |                                                           |
| <b>Synopsis:</b> Request that<br>field investigation and<br>number. It is requested<br>assigned case agent.                                                                                           | be assigned a L                                                                        | os Angeles                                                       | as a full<br>case file<br>be                              |
| <b>Details:</b> On March 9, 19<br>B.I.G., was murdered as<br>Los Angeles after attend<br>WALLACE was in the middl<br>Chevy SS Impala pulled n<br>the passenger area where<br>minutes later at a local | he left the Petring a post Musi<br>e car of a 3-ca<br>ext to him and<br>WALLACE was si | erson Autom<br>c Awards ce<br>r caravan w<br>fired sever         | otive Museum in<br>remony.<br>hen a dark<br>al times into |
| Several source<br>skinned black male weari                                                                                                                                                            | s have identifions a suit and be                                                       |                                                                  | ter as a light                                            |
|                                                                                                                                                                                                       | nooting<br>n chrome wheels                                                             | several so<br>party and we<br>is a registe<br>, the <u>exact</u> | urc'es that<br>ere seen with<br>ered owner of a           |
|                                                                                                                                                                                                       |                                                                                        |                                                                  | 1<br>1                                                    |

b6

b7C

Sources have stated other LAPD Officers were present and seen talking on cell phones when WALLACE was leaving the party and entering his car. have identified as confronting WALLACE's <u>just prior to his shooting</u> <u>It al</u>leged the same tactics were used to pull off the WALLACE murder. Because of the professional manner in which the WALLACE murder took place, it is alleged that not only could Mob Piru Blood) not pull this off but it one gang member would have taken a large contingency of people/officers. b6 After a search warrant was served at residence it was discovered in his garage he had a b7C shrine of TUPAC SHAKUR and numerous 9mm guns and ammunition, LAPD radios, scanners and other tactical items. Note: A 9mm gun was used to kill WALLACE with very rare Gecko 9mm ammunition. TUPAC was killed in Las Vegas in September, 1996, 6 months prior to WALLACE being shot. It is alleged that the WALLACE murder was in retaliation to the TUPAC murder. TUPAC worked for DEATH ROW records at the time he was shot (west coast) while WALLACE worked for BAD BOY records (east coast). Both were worth millions and their was a "rivalry" going on between east coast rap vs. west coast rap. LAPD Officer and other alleged LAPD Officers were Mob Piru Blood gang members that worked with and affiliated b6 with DEATH ROW records. When TUPAC was killed, it is alleged by many that WALLACE was killed in retaliation and that this was b7C orchestrated by his good friend and other LAPD associated with. Officers that LAPD subsequently opened up a homicide case after the WALLACE murder and has not been able to locate br solve the murder. Sources within the LAPD have stated thwarted the murder investigation when and other LAPD Officers began to show up as potentially being involved. Subsequently, a Federal Civil lawsuit was filed charging police negligence CHRISTOPHER WALLACE. and cover-up in the murder of has met with SA attorney's who stated they will make a copy and provide their entiry federal civil case. \_\_\_\_\_ the LAPD has also been briefed on captioned case and has stated he will have Robbery Homicide/LAPD, who has been investigating captioned case, provide their case file as well. Numerous sources have stated they will cooperate with